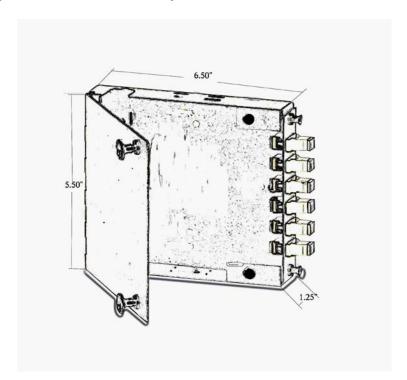

| Part Number | Description                                                                                                                                                                                                                                                        |
|-------------|--------------------------------------------------------------------------------------------------------------------------------------------------------------------------------------------------------------------------------------------------------------------|
| WXL-1       | One Module Fiber Optic Wall Mount Enclosure Accepts: 1ea. LGX-118 Type Fiber Optic Insert Modules and up to 2ea. 6 Fiber Fusion Splice Holders. 2ea. MTP Cutouts, Din Rail Mount Option (Left Side) Dimensions: 5.50" H x 6.50" W x 1.25" D Weight: 2 lbs. Approx. |