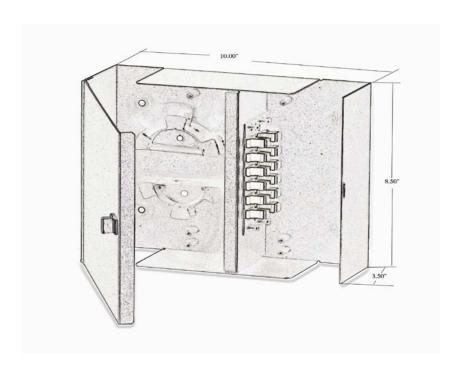

## Re: WXL Series Wall Mount Fiber Optic Enclosures

Specifications: Part NO. WXL-2 Fiber Optic Wall Mount Enclosure

(Document No.019006) 02-27-19 Rev.1

| Part Number | Description                                               |
|-------------|-----------------------------------------------------------|
| WXL-2       | Two Module Fiber Optic Wall Mount Enclosure               |
|             | Accepts: 2ea. LGX-118 Type Fiber Optic Insert Modules and |
|             | up to 2ea. 12 Fiber Stackable Fusion Splice Trays.        |
|             | Dimensions: 8.50" H x 10.00" W x 3.25" D                  |
|             | Weight: 8 lbs. Approx.                                    |

## **Features**

- **USA Made (16 Ga. Steel)**
- **Durable Epoxy Powder Coated Finish (Black)**
- 1 to 2 Fiber LGX-118 Type Insert Modules
- **Top and Bottom Cable Entry**

- **Fiber Management Spools included**
- Thru hole locking front door feature for padlock
- Continuous left side hinged front door
- **Accommodates 2ea 12 fiber Fusion Splice Trays**